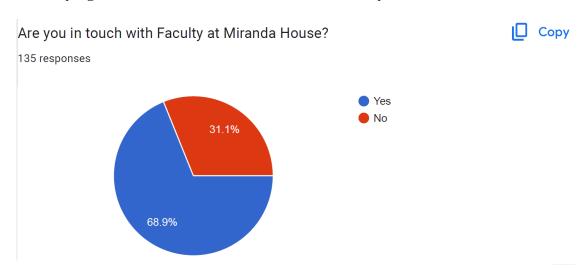

#### 1. Staying connected with the Mirand House Faculty

About 70 per cent of the alumnae who have graduated are connected with faculty of the college.